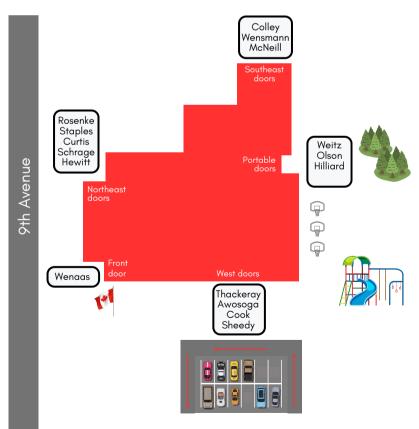

#### PARKING

- We appreciate drivers using our round-about as a <u>quick drop off area.</u>
- We encourage early arrivers to park further away from the school, then enter the drop off zone when you are ready to drop off your children. This will allow for smooth traffic to flow.
- Thank you for using our street parking and not parking in the designated staff parking lot.
- Thank you for keeping the last spot in the round-about (near the shed) for our EEP Buster Bus to safely drop off our youngest learners.
- Bus parking is in front of the school along 9th Avenue. Please do not park in bus zones.
- Please adhere to the signs and do not leave your car unattended in the drop-off zone. Parking on the east side of 12th Street causes major congestion. Please adhere to the parking signs.

#### **STUDENT ENTRANCES**

Students use their designated entrances for recess breaks and at the beginning and end of each day.

Outside supervision begins at 8:20.

Our morning bell rings at 8:30.

Students arriving on time at 8:30 will have time to prepare for the day including: changing into indoor shoes, hang coats and backpacks, use the washroom, eat breakfast if needed, and fill water bottles.

Student entrances are locked for safety once students have entered the building. Students arriving after our doors are locked must use our front office entrance.